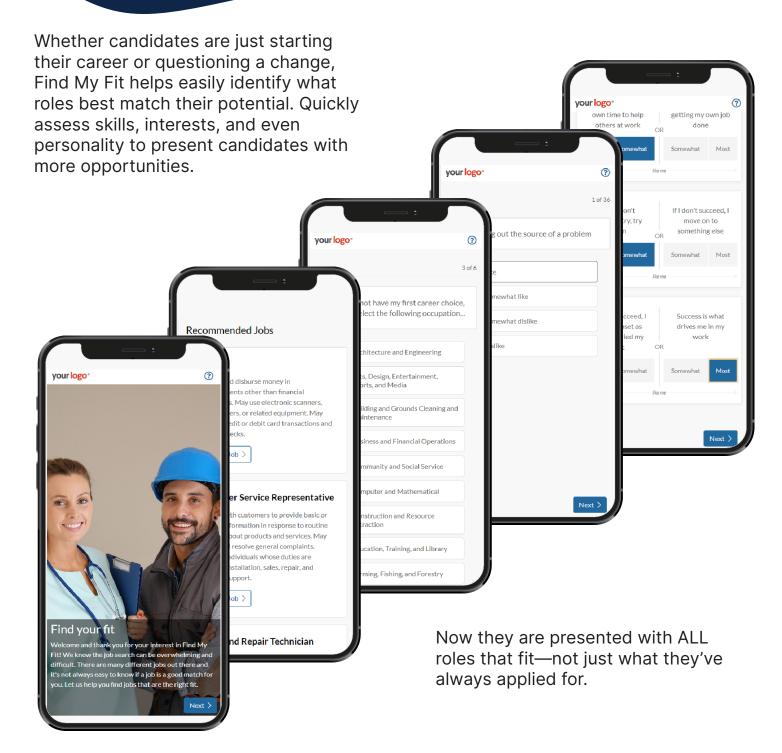

# Help candidates find jobs that fit their potential.

# Find My Fit matches job seekers to your open opportunities.

#### **Identify Potential**

Candidates complete a brief assessment of their interests, personality, and background. The results are compared to an organization's open opportunities, recommending the roles that are the best fit for the candidate.