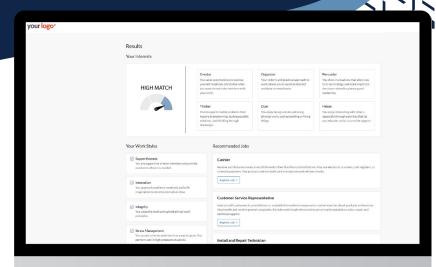

#### **Identify Potential**

Candidates complete a brief assessment of their interests, personality, and background. The results are compared to an organization's open opportunities, recommending the roles that are the best fit for the candidate.